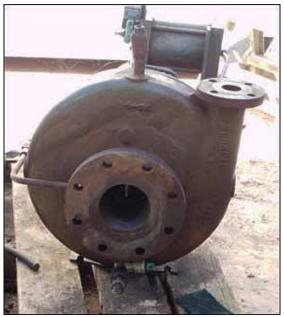

2001 Cornell Centrifugal Pump. Model: 1.5CBH-5-3-4. S/N: 119250. Flow rate for new pump is 32 gpm with required horsepower and pressure. Discuss with salesperson your process to determine if this refurbished pump should handle your specific duty. Impeller diameter: 11 in. John Crane, 1.25", T-1, double mechanical shaft seal with pressurized barrier fluid lubrication system, low oil limit switch, and seal chamber heater to maintain proper barrier oil viscosity. Baldor industrial motor, 5 hp, 1750 rpm, 230/460 V, 13.4/5.7 amps, 60 Hz, 3 phase. Inlets: (1) 3-1/2 in. dia. Flanged port. Outlets: (1) 1-1/2 in. dia. Flanged port. Overall dimensions: 2 ft. 2 in. L x 1 ft. 7 in. W x 1 ft. 3 in. H. (ACN72).