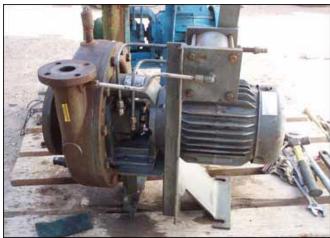

| 2001 Cornell Centrifugal Pump |                     |
|-------------------------------|---------------------|
| Mfg: Cornell                  | Model: 1.5CBH-5-3-4 |
| Stock No: KWBF209.8a          | Serial No: 119250   |

2001 Cornell Centrifugal Pump. Model: 1.5CBH-5-3-4. S/N: 119250. Flow rate for new pump is 32 gpm with required horsepower and pressure. Discuss with salesperson your process to determine if this refurbished pump should handle your specific duty. Impeller diameter: 11 in. John Crane, 1.25", T-1, double mechanical shaft seal with pressurized barrier fluid lubrication system, low oil limit switch, and seal chamber heater to maintain proper barrier oil viscosity. Baldor industrial motor, 5 hp, 1750 rpm, 230/460 V, 13.4/5.7 amps, 60 Hz, 3 phase. Inlets: (1) 3-1/2 in. dia. Flanged port. Outlets: (1) 1-1/2 in. dia. Flanged port. Overall dimensions: 2 ft. 2 in. L x 1 ft. 7 in. W x 1 ft. 3 in. H. (ACN72).