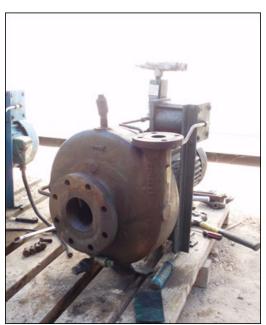

| 2001 Cornell Centrifugal Pump |                     |
|-------------------------------|---------------------|
| Mfg: Cornell                  | Model: 1.5CBH-5-3-4 |
| Stock No: KWBF209.8a          | Serial No: 119250   |

2001 Cornell Centrifugal Pump. Model: 1.5CBH-5-3-4. S/N: 119250. Flow rate for new pump is 32 gpm with required horsepower and pressure. Discuss with salesperson your process to determine if this refurbished pump should handle your specific duty. Impeller diameter: 11 in. John Crane, 1.25", T-1, double mechanical shaft seal with pressurized barrier fluid lubrication system, low oil limit switch, and seal chamber heater to maintain proper barrier oil viscosity. Baldor industrial motor, 5 hp, 1750 rpm, 230/460 V, 13.4/5.7 amps, 60 Hz, 3 phase. Inlets: (1) 3-1/2 in. dia. Flanged port. Outlets: (1) 1-1/2 in. dia. Flanged port. Overall dimensions: 2 ft. 2 in. L x 1 ft. 7 in. W x 1 ft. 3 in. H. (ACN72).