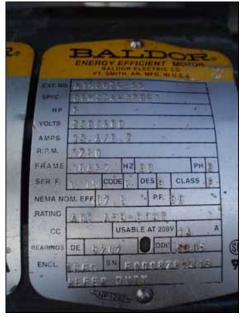

2001 Cornell Centrifugal Pump. Model: 1.5CBH-5-3-4. S/N: 119250. Flow rate for new pump is 32 gpm with required horsepower and pressure. Discuss with salesperson your process to determine if this refurbished pump should handle your specific duty. Impeller diameter: 11 in. John Crane, 1.25", T-1, double mechanical shaft seal with pressurized barrier fluid lubrication system, low oil limit switch, and seal chamber heater to maintain proper barrier oil viscosity. Baldor industrial motor, 5 hp, 1750 rpm, 230/460 V, 13.4/5.7 amps, 60 Hz, 3 phase. Inlets: (1) 3-1/2 in. dia. Flanged port. Outlets: (1) 1-1/2 in. dia. Flanged port. Overall dimensions: 2 ft. 2 in. L x 1 ft. 7 in. W x 1 ft. 3 in. H. (ACN72).