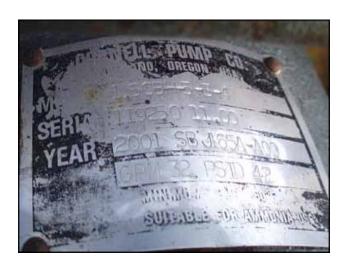

| 2001 Cornell Centrifugal Pump |                     |
|-------------------------------|---------------------|
| Mfg: Cornell                  | Model: 1.5CBH-5-3-4 |
| Stock No: KWBF209.8a          | Serial No: 119250   |

2001 Cornell Centrifugal Pump. Model: 1.5CBH-5-3-4. S/N: 119250. Flow rate for new pump is 32 gpm with required horsepower and pressure. Discuss with salesperson your process to determine if this refurbished pump should handle your specific duty. Impeller diameter: 11 in. John Crane, 1.25", T-1, double mechanical shaft seal with pressurized barrier fluid lubrication system, low oil limit switch, and seal chamber heater to maintain proper barrier oil viscosity. Baldor industrial motor, 5 hp, 1750 rpm, 230/460 V, 13.4/5.7 amps, 60 Hz, 3 phase. Inlets: (1) 3-1/2 in. dia. Flanged port. Outlets: (1) 1-1/2 in. dia. Flanged port. Overall dimensions: 2 ft. 2 in. L x 1 ft. 7 in. W x 1 ft. 3 in. H. (ACN72).