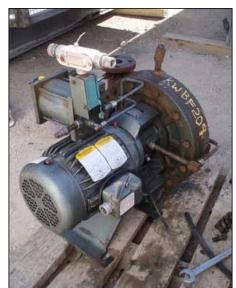

| 2001 Cornell Centrifugal Pump |                     |
|-------------------------------|---------------------|
| Mfg: Cornell                  | Model: 1.5CBH-5-3-4 |
| Stock No: KWBF209.8a          | Serial No: 119250   |

2001 Cornell Centrifugal Pump. Model: 1.5CBH-5-3-4. S/N: 119250. Flow rate for new pump is 32 gpm with required horsepower and pressure. Discuss with salesperson your process to determine if this refurbished pump should handle your specific duty. Impeller diameter: 11 in. John Crane, 1.25", T-1, double mechanical shaft seal with pressurized barrier fluid lubrication system, low oil limit switch, and seal chamber heater to maintain proper barrier oil viscosity. Baldor industrial motor, 5 hp, 1750 rpm, 230/460 V, 13.4/5.7 amps, 60 Hz, 3 phase. Inlets: (1) 3-1/2 in. dia. Flanged port. Outlets: (1) 1-1/2 in. dia. Flanged port. Overall dimensions: 2 ft. 2 in. L x 1 ft. 7 in. W x 1 ft. 3 in. H. (ACN72).