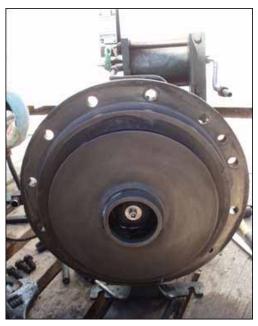

2001 Cornell Centrifugal Pump. Model: 1.5CBH-5-3-4. S/N: 119250. Flow rate for new pump is 32 gpm with required horsepower and pressure. Discuss with salesperson your process to determine if this refurbished pump should handle your specific duty. Impeller diameter: 11 in. John Crane, 1.25", T-1, double mechanical shaft seal with pressurized barrier fluid lubrication system, low oil limit switch, and seal chamber heater to maintain proper barrier oil viscosity. Baldor industrial motor, 5 hp, 1750 rpm, 230/460 V, 13.4/5.7 amps, 60 Hz, 3 phase. Inlets: (1) 3-1/2 in. dia. Flanged port. Outlets: (1) 1-1/2 in. dia. Flanged port. Overall dimensions: 2 ft. 2 in. L x 1 ft. 7 in. W x 1 ft. 3 in. H. (ACN72).