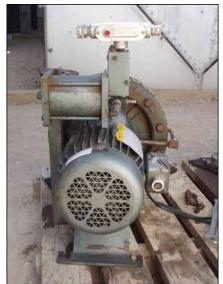

| 2001 Cornell Centrifugal Pump |                     |
|-------------------------------|---------------------|
| Mfg: Cornell                  | Model: 1.5CBH-5-3-4 |
| Stock No: KWBF209.8a          | Serial No: 119250   |

2001 Cornell Centrifugal Pump. Model: 1.5CBH-5-3-4. S/N: 119250. Flow rate for new pump is 32 gpm with required horsepower and pressure. Discuss with salesperson your process to determine if this refurbished pump should handle your specific duty. Impeller diameter: 11 in. John Crane, 1.25", T-1, double mechanical shaft seal with pressurized barrier fluid lubrication system, low oil limit switch, and seal chamber heater to maintain proper barrier oil viscosity. Baldor industrial motor, 5 hp, 1750 rpm, 230/460 V, 13.4/5.7 amps, 60 Hz, 3 phase. Inlets: (1) 3-1/2 in. dia. Flanged port. Outlets: (1) 1-1/2 in. dia. Flanged port. Overall dimensions: 2 ft. 2 in. L x 1 ft. 7 in. W x 1 ft. 3 in. H. (ACN72).