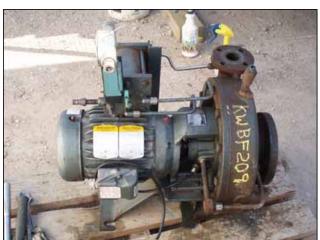

| 2001 Cornell Centrifugal Pump |                     |
|-------------------------------|---------------------|
| Mfg: Cornell                  | Model: 1.5CBH-5-3-4 |
| Stock No: KWBF209.8a          | Serial No: 119250   |

2001 Cornell Centrifugal Pump. Model: 1.5CBH-5-3-4. S/N: 119250. Flow rate for new pump is 32 gpm with required horsepower and pressure. Discuss with salesperson your process to determine if this refurbished pump should handle your specific duty. Impeller diameter: 11 in. John Crane, 1.25", T-1, double mechanical shaft seal with pressurized barrier fluid lubrication system, low oil limit switch, and seal chamber heater to maintain proper barrier oil viscosity. Baldor industrial motor, 5 hp, 1750 rpm, 230/460 V, 13.4/5.7 amps, 60 Hz, 3 phase. Inlets: (1) 3-1/2 in. dia. Flanged port. Outlets: (1) 1-1/2 in. dia. Flanged port. Overall dimensions: 2 ft. 2 in. L x 1 ft. 7 in. W x 1 ft. 3 in. H. (ACN72).