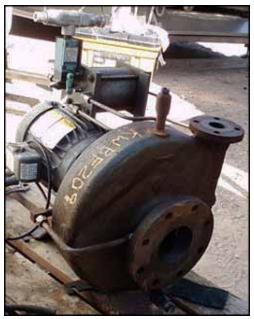

| 2001 Cornell Centrifugal Pump |                     |
|-------------------------------|---------------------|
| Mfg: Cornell                  | Model: 1.5CBH-5-3-4 |
| Stock No: KWBF209.8a          | Serial No: 119250   |

2001 Cornell Centrifugal Pump. Model: 1.5CBH-5-3-4. S/N: 119250. Flow rate for new pump is 32 gpm with required horsepower and pressure. Discuss with salesperson your process to determine if this refurbished pump should handle your specific duty. Impeller diameter: 11 in. John Crane, 1.25", T-1, double mechanical shaft seal with pressurized barrier fluid lubrication system, low oil limit switch, and seal chamber heater to maintain proper barrier oil viscosity. Baldor industrial motor, 5 hp, 1750 rpm, 230/460 V, 13.4/5.7 amps, 60 Hz, 3 phase. Inlets: (1) 3-1/2 in. dia. Flanged port. Outlets: (1) 1-1/2 in. dia. Flanged port. Overall dimensions: 2 ft. 2 in. L x 1 ft. 7 in. W x 1 ft. 3 in. H. (ACN72).