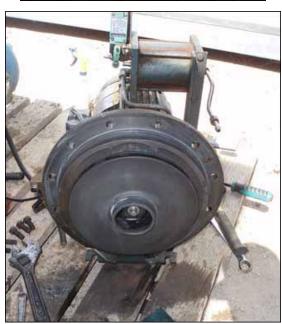

2001 Cornell Centrifugal Pump. Model: 1.5CBH-5-3-4. S/N: 119250. Flow rate for new pump is 32 gpm with required horsepower and pressure. Discuss with salesperson your process to determine if this refurbished pump should handle your specific duty. Impeller diameter: 11 in. John Crane, 1.25", T-1, double mechanical shaft seal with pressurized barrier fluid lubrication system, low oil limit switch, and seal chamber heater to maintain proper barrier oil viscosity. Baldor industrial motor, 5 hp, 1750 rpm, 230/460 V, 13.4/5.7 amps, 60 Hz, 3 phase. Inlets: (1) 3-1/2 in. dia. Flanged port. Outlets: (1) 1-1/2 in. dia. Flanged port. Overall dimensions: 2 ft. 2 in. L x 1 ft. 7 in. W x 1 ft. 3 in. H. (ACN72).