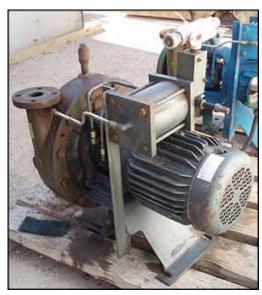

| 2001 Cornell Centrifugal Pump |                     |
|-------------------------------|---------------------|
| Mfg: Cornell                  | Model: 1.5CBH-5-3-4 |
| Stock No: KWBF209.8a          | Serial No: 119250   |

2001 Cornell Centrifugal Pump. Model: 1.5CBH-5-3-4. S/N: 119250. Flow rate for new pump is 32 gpm with required horsepower and pressure. Discuss with salesperson your process to determine if this refurbished pump should handle your specific duty. Impeller diameter: 11 in. John Crane, 1.25", T-1, double mechanical shaft seal with pressurized barrier fluid lubrication system, low oil limit switch, and seal chamber heater to maintain proper barrier oil viscosity. Baldor industrial motor, 5 hp, 1750 rpm, 230/460 V, 13.4/5.7 amps, 60 Hz, 3 phase. Inlets: (1) 3-1/2 in. dia. Flanged port. Outlets: (1) 1-1/2 in. dia. Flanged port. Overall dimensions: 2 ft. 2 in. L x 1 ft. 7 in. W x 1 ft. 3 in. H. (ACN72).