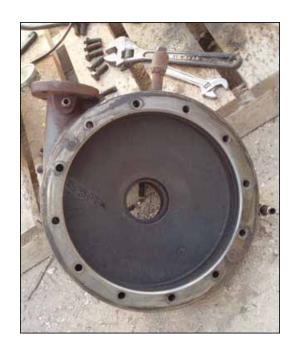

2001 Cornell Centrifugal Pump. Model: 1.5CBH-5-3-4. S/N: 119250. Flow rate for new pump is 32 gpm with required horsepower and pressure. Discuss with salesperson your process to determine if this refurbished pump should handle your specific duty. Impeller diameter: 11 in. John Crane, 1.25", T-1, double mechanical shaft seal with pressurized barrier fluid lubrication system, low oil limit switch, and seal chamber heater to maintain proper barrier oil viscosity. Baldor industrial motor, 5 hp, 1750 rpm, 230/460 V, 13.4/5.7 amps, 60 Hz, 3 phase. Inlets: (1) 3-1/2 in. dia. Flanged port. Outlets: (1) 1-1/2 in. dia. Flanged port. Overall dimensions: 2 ft. 2 in. L x 1 ft. 7 in. W x 1 ft. 3 in. H. (ACN72).