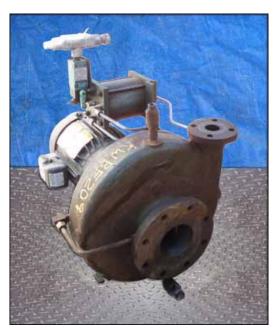

| 2001 Cornell Centrifugal Pump |                     |
|-------------------------------|---------------------|
| Mfg: Cornell                  | Model: 1.5CBH-5-3-4 |
| Stock No: KWBF209.8a          | Serial No: 119250   |

2001 Cornell Centrifugal Pump. Model: 1.5CBH-5-3-4. S/N: 119250. Flow rate for new pump is 32 gpm with required horsepower and pressure. Discuss with salesperson your process to determine if this refurbished pump should handle your specific duty. Impeller diameter: 11 in. John Crane, 1.25", T-1, double mechanical shaft seal with pressurized barrier fluid lubrication system, low oil limit switch, and seal chamber heater to maintain proper barrier oil viscosity. Baldor industrial motor, 5 hp, 1750 rpm, 230/460 V, 13.4/5.7 amps, 60 Hz, 3 phase. Inlets: (1) 3-1/2 in. dia. Flanged port. Outlets: (1) 1-1/2 in. dia. Flanged port. Overall dimensions: 2 ft. 2 in. L x 1 ft. 7 in. W x 1 ft. 3 in. H. (ACN72).