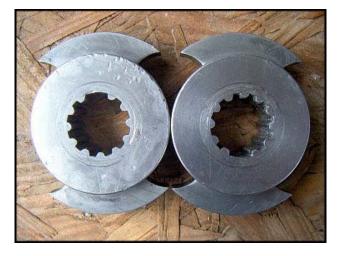

Waukesha 6 Positive Displacement Pump. Model: 6. S/N: 87675 SS. Flow rate for new pump is 6 gpm with required horsepower and pressure. Discuss with salesperson your process and product to determine if this pump should handle your specific duty. SEW Eurodrive motor: 2 hp, 460-2290 rpm, 230/460 v, 6/3 a, 60 Hz, 3 phase. Sew motor drive: 28.93 ratio, 1.270 torque. (2) 3-1/2 in. rotors. Features include: easy cleaning and disassembly, three-way mounting options, and non-galling, Waukesha "88" alloy rotors. (2) 3-1/4 in. rotors. Seal options: field interchangeable single and double "O" ring and mechanical seals. 316 stainless steel product contact surface. Inlets/outlets: (2) 2 in. dia. S-line fittings. Overall dimensions: 4 ft. L x 1 ft. 2 in. W x 1 ft. 10 in. H.