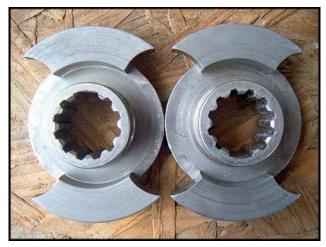

Waukesha 6 Positive Displacement Pump. Model: 6. S/N: 87675 SS. Flow rate for new pump is 6 gpm with required horsepower and pressure. Discuss with salesperson your process and product to determine if this pump should handle your specific duty. SEW Eurodrive motor: 2 hp, 460-2290 rpm, 230/460 v, 6/3 a, 60 Hz, 3 phase. Sew motor drive: 28.93 ratio, 1.270 torque. (2) 3-1/2 in. rotors. Features include: easy cleaning and disassembly, three-way mounting options, and non-galling, Waukesha "88" alloy rotors. (2) 3-1/4 in. rotors. Seal options: field interchangeable single and double "O" ring and mechanical seals. 316 stainless steel product contact surface. Inlets/outlets: (2) 2 in. dia. S-line fittings. Overall dimensions: 4 ft. L x 1 ft. 2 in. W x 1 ft. 10 in. H.