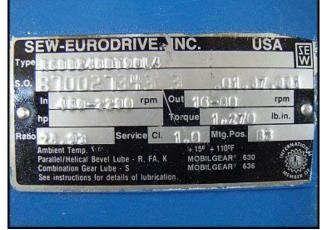

Waukesha 6 Positive Displacement Pump. Model: 6. S/N: 87675 SS. Flow rate for new pump is 6 gpm with required horsepower and pressure. Discuss with salesperson your process and product to determine if this pump should handle your specific duty. SEW Eurodrive motor: 2 hp, 460-2290 rpm, 230/460 v, 6/3 a, 60 Hz, 3 phase. Sew motor drive: 28.93 ratio, 1.270 torque. (2) 3-1/2 in. rotors. Features include: easy cleaning and disassembly, three-way mounting options, and non-galling, Waukesha "88" alloy rotors. (2) 3-1/4 in. rotors. Seal options: field interchangeable single and double "O" ring and mechanical seals. 316 stainless steel product contact surface. Inlets/outlets: (2) 2 in. dia. S-line fittings. Overall dimensions: 4 ft. L x 1 ft. 2 in. W x 1 ft. 10 in. H.