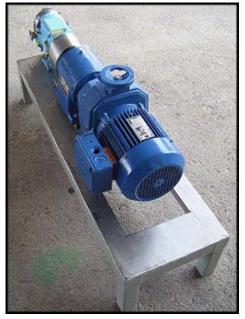

| Waukesha 6 Positive Displacement Pump |                     |
|---------------------------------------|---------------------|
| Mfg: Waukesha                         | Model: 6            |
| Stock No: SPPP742.4a                  | Serial No: 87675 SS |

Waukesha 6 Positive Displacement Pump. Model: 6. S/N: 87675 SS. Flow rate for new pump is 6 gpm with required horsepower and pressure. Discuss with salesperson your process and product to determine if this pump should handle your specific duty. SEW Eurodrive motor: 2 hp, 460-2290 rpm, 230/460 v, 6/3 a, 60 Hz, 3 phase. Sew motor drive: 28.93 ratio, 1.270 torque. (2) 3-1/2 in. rotors. Features include: easy cleaning and disassembly, three-way mounting options, and non-galling, Waukesha "88" alloy rotors. (2) 3-1/4 in. rotors. Seal options: field interchangeable single and double "O" ring and mechanical seals. 316 stainless steel product contact surface. Inlets/outlets: (2) 2 in. dia. S-line fittings. Overall dimensions: 4 ft. L x 1 ft. 2 in. W x 1 ft. 10 in. H.