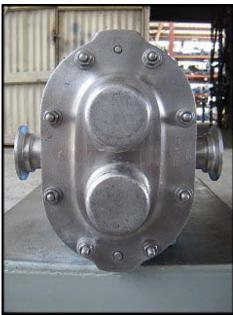

Waukesha 6 Positive Displacement Pump. Model: 6. S/N: 87675 SS. Flow rate for new pump is 6 gpm with required horsepower and pressure. Discuss with salesperson your process and product to determine if this pump should handle your specific duty. SEW Eurodrive motor: 2 hp, 460-2290 rpm, 230/460 v, 6/3 a, 60 Hz, 3 phase. Sew motor drive: 28.93 ratio, 1.270 torque. (2) 3-1/2 in. rotors. Features include: easy cleaning and disassembly, three-way mounting options, and non-galling, Waukesha "88" alloy rotors. (2) 3-1/4 in. rotors. Seal options: field interchangeable single and double "O" ring and mechanical seals. 316 stainless steel product contact surface. Inlets/outlets: (2) 2 in. dia. S-line fittings. Overall dimensions: 4 ft. L x 1 ft. 2 in. W x 1 ft. 10 in. H.