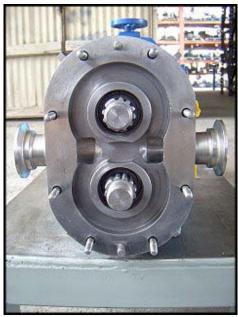

Waukesha 6 Positive Displacement Pump. Model: 6. S/N: 87675 SS. Flow rate for new pump is 6 gpm with required horsepower and pressure. Discuss with salesperson your process and product to determine if this pump should handle your specific duty. SEW Eurodrive motor: 2 hp, 460-2290 rpm, 230/460 v, 6/3 a, 60 Hz, 3 phase. Sew motor drive: 28.93 ratio, 1.270 torque. (2) 3-1/2 in. rotors. Features include: easy cleaning and disassembly, three-way mounting options, and non-galling, Waukesha "88" alloy rotors. (2) 3-1/4 in. rotors. Seal options: field interchangeable single and double "O" ring and mechanical seals. 316 stainless steel product contact surface. Inlets/outlets: (2) 2 in. dia. S-line fittings. Overall dimensions: 4 ft. L x 1 ft. 2 in. W x 1 ft. 10 in. H.