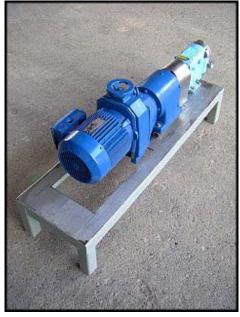

| Waukesha 6 Positive Displacement Pump |                     |
|---------------------------------------|---------------------|
| Mfg: Waukesha                         | Model: 6            |
| Stock No: SPPP742.4a                  | Serial No: 87675 SS |

Waukesha 6 Positive Displacement Pump. Model: 6. S/N: 87675 SS. Flow rate for new pump is 6 gpm with required horsepower and pressure. Discuss with salesperson your process and product to determine if this pump should handle your specific duty. SEW Eurodrive motor: 2 hp, 460-2290 rpm, 230/460 v, 6/3 a, 60 Hz, 3 phase. Sew motor drive: 28.93 ratio, 1.270 torque. (2) 3-1/2 in. rotors. Features include: easy cleaning and disassembly, three-way mounting options, and non-galling, Waukesha "88" alloy rotors. (2) 3-1/4 in. rotors. Seal options: field interchangeable single and double "O" ring and mechanical seals. 316 stainless steel product contact surface. Inlets/outlets: (2) 2 in. dia. S-line fittings. Overall dimensions: 4 ft. L x 1 ft. 2 in. W x 1 ft. 10 in. H.