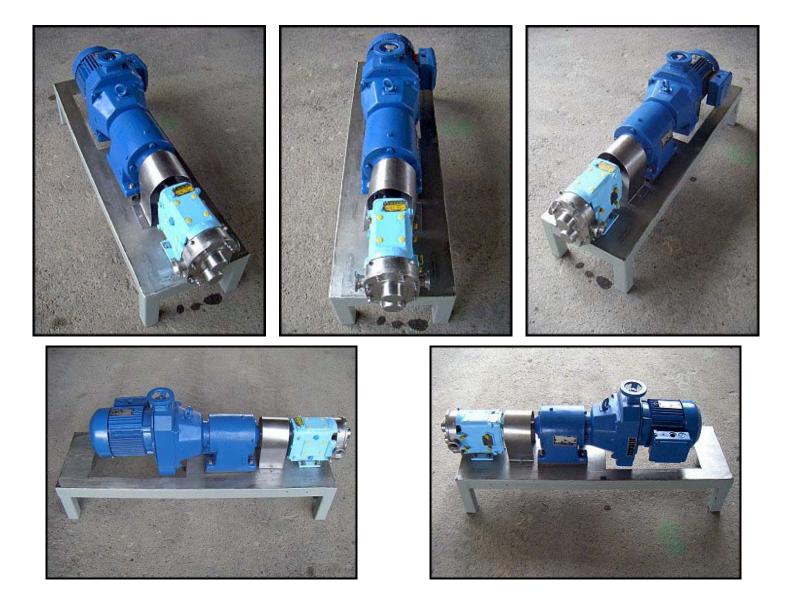

| Waukesha 6 Positive Displacement Pump |                     |
|---------------------------------------|---------------------|
| Mfg: Waukesha                         | Model: 6            |
| Stock No: SPPP742.4a                  | Serial No: 87675 SS |

Waukesha 6 Positive Displacement Pump. Model: 6. S/N: 87675 SS. Flow rate for new pump is 6 gpm with required horsepower and pressure. Discuss with salesperson your process and product to determine if this pump should handle your specific duty. SEW Eurodrive motor: 2 hp, 460-2290 rpm, 230/460 v, 6/3 a, 60 Hz, 3 phase. Sew motor drive: 28.93 ratio, 1.270 torque. (2) 3-1/2 in. rotors. Features include: easy cleaning and disassembly, three-way mounting options, and non-galling, Waukesha "88" alloy rotors. (2) 3-1/4 in. rotors. Seal options: field interchangeable single and double "O" ring and mechanical seals. 316 stainless steel product contact surface. Inlets/outlets: (2) 2 in. dia. S-line fittings. Overall dimensions: 4 ft. L x 1 ft. 2 in. W x 1 ft. 10 in. H.