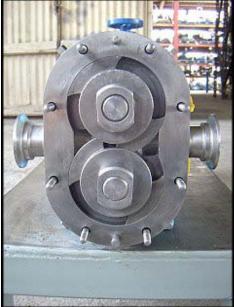

Waukesha 6 Positive Displacement Pump. Model: 6. S/N: 87675 SS. Flow rate for new pump is 6 gpm with required horsepower and pressure. Discuss with salesperson your process and product to determine if this pump should handle your specific duty. SEW Eurodrive motor: 2 hp, 460-2290 rpm, 230/460 v, 6/3 a, 60 Hz, 3 phase. Sew motor drive: 28.93 ratio, 1.270 torque. (2) 3-1/2 in. rotors. Features include: easy cleaning and disassembly, three-way mounting options, and non-galling, Waukesha "88" alloy rotors. (2) 3-1/4 in. rotors. Seal options: field interchangeable single and double "O" ring and mechanical seals. 316 stainless steel product contact surface. Inlets/outlets: (2) 2 in. dia. S-line fittings. Overall dimensions: 4 ft. L x 1 ft. 2 in. W x 1 ft. 10 in. H.