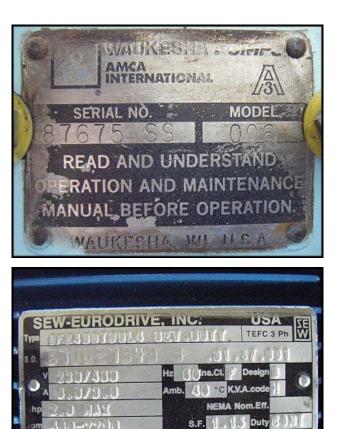

| Waukesha 6 Positive Displacement Pump |                     |
|---------------------------------------|---------------------|
| Mfg: Waukesha                         | Model: 6            |
| Stock No: SPPP742.4a                  | Serial No: 87675 SS |

Waukesha 6 Positive Displacement Pump. Model: 6. S/N: 87675 SS. Flow rate for new pump is 6 gpm with required horsepower and pressure. Discuss with salesperson your process and product to determine if this pump should handle your specific duty. SEW Eurodrive motor: 2 hp, 460-2290 rpm, 230/460 v, 6/3 a, 60 Hz, 3 phase. Sew motor drive: 28.93 ratio, 1.270 torque. (2) 3-1/2 in. rotors. Features include: easy cleaning and disassembly, three-way mounting options, and non-galling, Waukesha "88" alloy rotors. (2) 3-1/4 in. rotors. Seal options: field interchangeable single and double "O" ring and mechanical seals. 316 stainless steel product contact surface. Inlets/outlets: (2) 2 in. dia. S-line fittings. Overall dimensions: 4 ft. L x 1 ft. 2 in. W x 1 ft. 10 in. H.