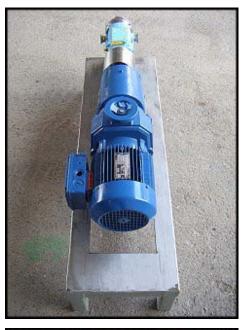

| Waukesha 6 Positive Displacement Pump |                     |
|---------------------------------------|---------------------|
| Mfg: Waukesha                         | Model: 6            |
| Stock No: SPPP742.4a                  | Serial No: 87675 SS |

Waukesha 6 Positive Displacement Pump. Model: 6. S/N: 87675 SS. Flow rate for new pump is 6 gpm with required horsepower and pressure. Discuss with salesperson your process and product to determine if this pump should handle your specific duty. SEW Eurodrive motor: 2 hp, 460-2290 rpm, 230/460 v, 6/3 a, 60 Hz, 3 phase. Sew motor drive: 28.93 ratio, 1.270 torque. (2) 3-1/2 in. rotors. Features include: easy cleaning and disassembly, three-way mounting options, and non-galling, Waukesha "88" alloy rotors. (2) 3-1/4 in. rotors. Seal options: field interchangeable single and double "O" ring and mechanical seals. 316 stainless steel product contact surface. Inlets/outlets: (2) 2 in. dia. S-line fittings. Overall dimensions: 4 ft. L x 1 ft. 2 in. W x 1 ft. 10 in. H.