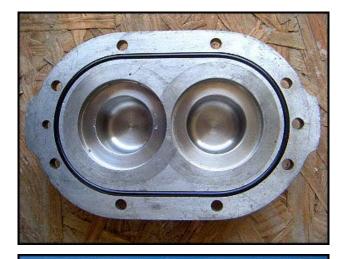

Waukesha 6 Positive Displacement Pump. Model: 6. S/N: 87675 SS. Flow rate for new pump is 6 gpm with required horsepower and pressure. Discuss with salesperson your process and product to determine if this pump should handle your specific duty. SEW Eurodrive motor: 2 hp, 460-2290 rpm, 230/460 v, 6/3 a, 60 Hz, 3 phase. Sew motor drive: 28.93 ratio, 1.270 torque. (2) 3-1/2 in. rotors. Features include: easy cleaning and disassembly, three-way mounting options, and non-galling, Waukesha "88" alloy rotors. (2) 3-1/4 in. rotors. Seal options: field interchangeable single and double "O" ring and mechanical seals. 316 stainless steel product contact surface. Inlets/outlets: (2) 2 in. dia. S-line fittings. Overall dimensions: 4 ft. L x 1 ft. 2 in. W x 1 ft. 10 in. H.